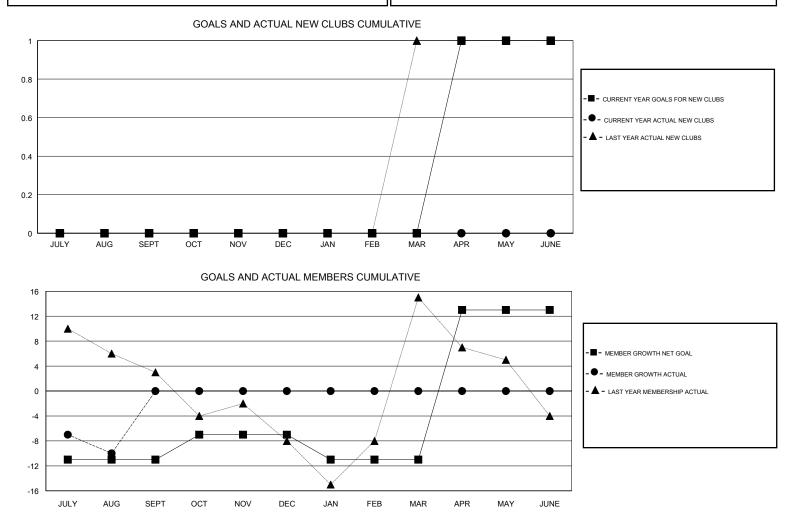

## GMT CA

| Clubs         |               |           |               | Members               |                           |                         |                                                    |  |
|---------------|---------------|-----------|---------------|-----------------------|---------------------------|-------------------------|----------------------------------------------------|--|
|               | RESULTS FOR   | 2017-2018 |               | RESULTS FOR 2017-2018 |                           |                         |                                                    |  |
| QUARTER       | NEW CLUB GOAL | NEW CLUBS | DROPPED CLUBS | QUARTER               | MEMBER GROWTH NET<br>GOAL | MEMBER GROWTH<br>ACTUAL | DROPPED<br>MEMBERS ACTUAL<br>(including transfers) |  |
| JULY/AUG/SEPT | 0             | 0         | 0             | JULY/AUG/SEPT         | -11                       | 4                       | 14                                                 |  |
| OCT/NOV/DEC   | 0             | 0         | 0             | OCT/NOV/DEC           | 4                         | 0                       | 0                                                  |  |
| JAN/FEB/MAR   | 0             | 0         | 0             | JAN/FEB/MAR           | -4                        | 0                       | 0                                                  |  |
| APR/MAY/JUNE  | 1             | 0         | 0             | APR/MAY/JUNE          | 24                        | 0                       | 0                                                  |  |